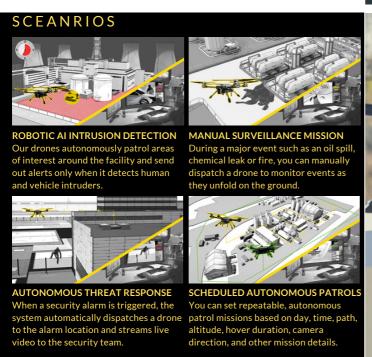

## WHY NIGHTINGALE

LARGE PERIMETER SITES REQUIRING A RAPID RESPONSE

### **SECURE YOUR PERIMETER**

Securing the perimeter is a fundamental physical security requirement and Robotic Aerial Security offers new perimeter surveillance capabilities, enhances your existing security assets, and increases your overall security posture