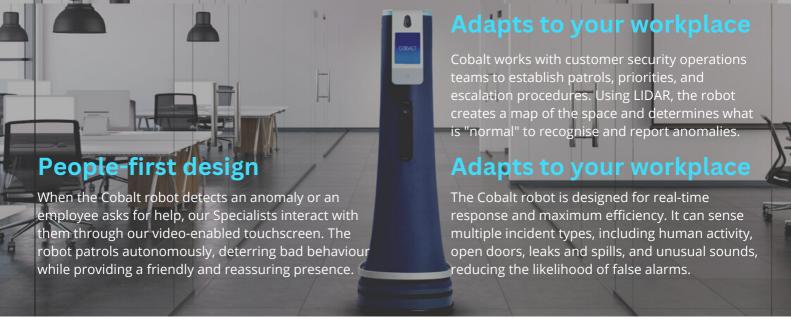

### WHY COBALT

COBALT PROVIDES BETTER
OBSERVATION AND REPORTING
THAN HUMAN GUARDS AT A
LOWER COST

Cobalt Robots possess unlimited attention, perfect recall, and real-time human response. By combining this with consistent, detailed reporting, trend analysis will allow your Organisation to uncover security/risk gaps, drive behavioural change and provide data to make meaningful business decisions

- 1.Security, Health, Safety and Environment
- 2.Situationally aware
- 3.Reduce liability and lower cost
- 4.Insurance savings
- 5.Live 24/7 support

WORKING TOGETHER TO PROVIDE CLIENTS WITH INTEGRATED SOVEREIGN SOLUTIONS