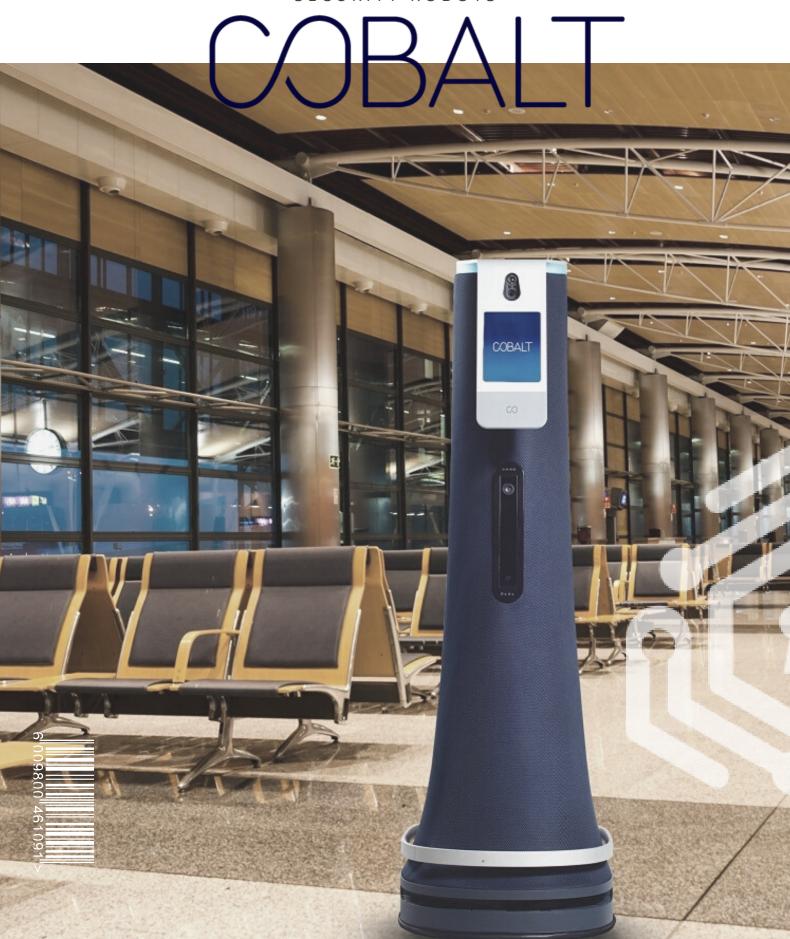

### WHY COBALT

COBALT PROVIDES BETTER
OBSERVATION AND REPORTING
THAN HUMAN GUARDS AT A
LOWER COST

Cobalt Robots possess unlimited attention, perfect recall, and real-time human response. By combining this with consistent, detailed reporting, trend analysis will allow your Organisation to uncover security/risk gaps, drive behavioural change and provide data to make meaningful business decisions

REAL WORLD SCENARIOS