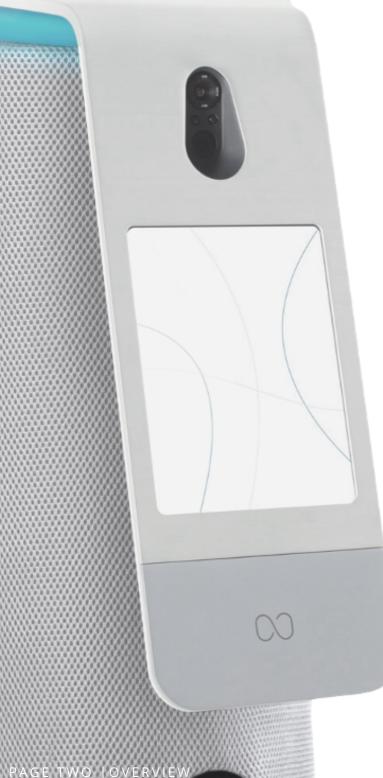

### More than 60 sensors

- 360-degree camera
- Thermal camera
- Depth camera
- Ultrasonic sensors
- LIDAR
- Environmental sensors

### **Interactive Features**

- 2-way video touchscreen
- Badge readers
- Mobile PA system and siren
- LED alert/signal ring

### **Superior experiences**

- Real-time human interaction as needed
- Onboard GPU
- Best-in-class Al
- Autonomous docking
- Customer dashboard to monitor performance

### **User-friendly design**

- Stands at 5'1"
- Tensile fabric cover
- Brushed aluminum details