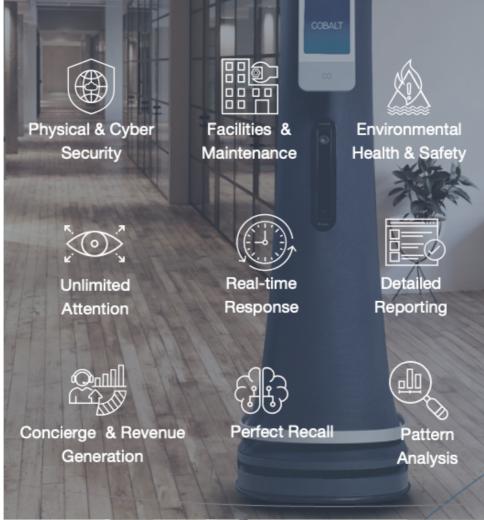

### WHY COBALT

COBALT PROVIDES BETTER
OBSERVATION AND REPORTING
THAN HUMAN GUARDS AT A
LOWER COST

Cobalt Robots possess unlimited attention, perfect recall, and real-time human response. By combining this with consistent, detailed reporting, trend analysis will allow your Organisation to uncover security/risk gaps, drive behavioural change and provide data to make meaningful business decisions

- 1.Security, Health, Safety and Environment
- 2.Situationally aware
- 3.Reduce liability and lower cost
- 4.Insurance savings
- 5.Live 24/7 support

WORKING TOGETHER TO PROVIDE CLIENTS WITH INTEGRATED SOVEREIGN SOLUTIONS